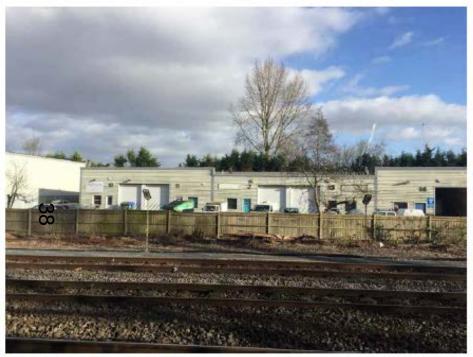

Aerial Image

**View from Osney Lane** 

Existing view from the Cametary taken above the fence

Proposed view from the Cemetery taken above the fence