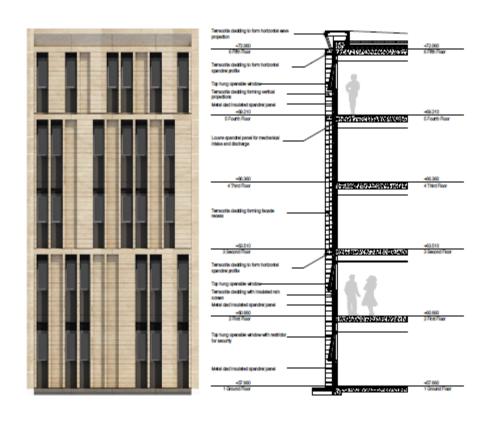

100 | 100 | 100 | 100 | 100 | 100 | 100 | 100 | 100 | 100 | 100 | 100 | 100 | 100 | 100 | 100 | 100 | 100 | 100 | 100 | 100 | 100























## Statement International Constitution

22







Total advisor before an expenses

STUDIES CASTLE GRPOS GROWN, CK1 118

Proposed Urban Design North an Elevations

and (Octob) Instance
print safe description

**Proposed North and South Elevations through blocks** 











PHE RTUDENT CARTLE GRPORE

PLANNING Urban Design Sections 2

| min (SCG)    | See Second | 10/10/200 |
|--------------|------------|-----------|
| project made | sier m.    | -         |
| SCOX         | P-A-40300  | 00        |
|              |            |           |

fjml









fjml

GROED, OKT THE

unb (SCQ) Instead (V

print of the control of the control









Support





















post













States Castic Ottors Design and access statement design proposal





Aerial Image





**View from Osney Lane** 





Existing view from the Cametary taken above the fence

Proposed view from the Cemetery taken above the fence

## **View from Railway Line**



Existing view from the pedestrian bridge



Proposed view from the pedestrian bridge

## **View from Osney Lane footbridge**





Existing view from the Cemetery taken above the fence

Proposed view from the Cemetery taken above the fence

## **View from Railway Line**



**Future West End Developments** 



**Evolution of building western elevation height and roof line** 



Evolution of building eastern elevation height and roof line



**View from Raleigh Park** 



**View from