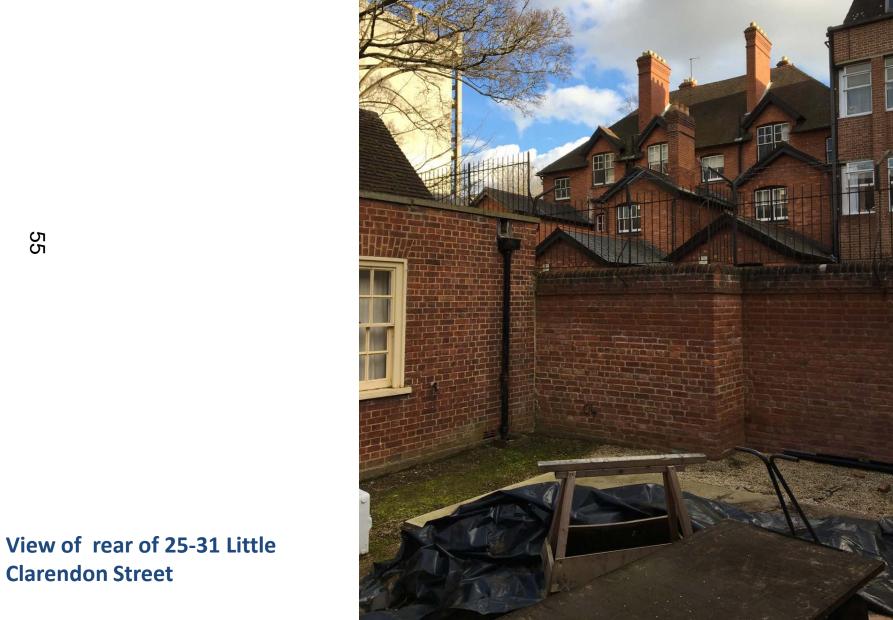

View of Vaughan Building roof terrace with 25-31 Little Clarendon Street beyond

View of rear of 25-31 Little Clarendon Street from rear of Vaughan Building within college grounds. Penrose Building to the left