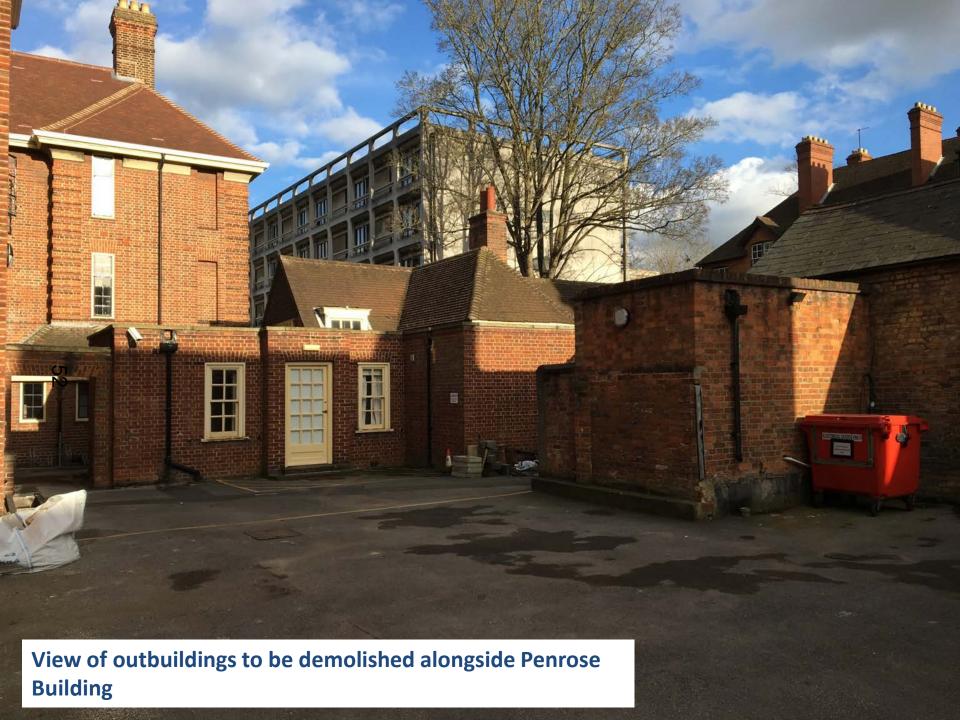

View of Vaughan Building roof terrace with 25-31 Little Clarendon Street beyond

View of rear of 25-31 Little Clarendon Street from rear of Vaughan Building within college grounds. Penrose Building to the left