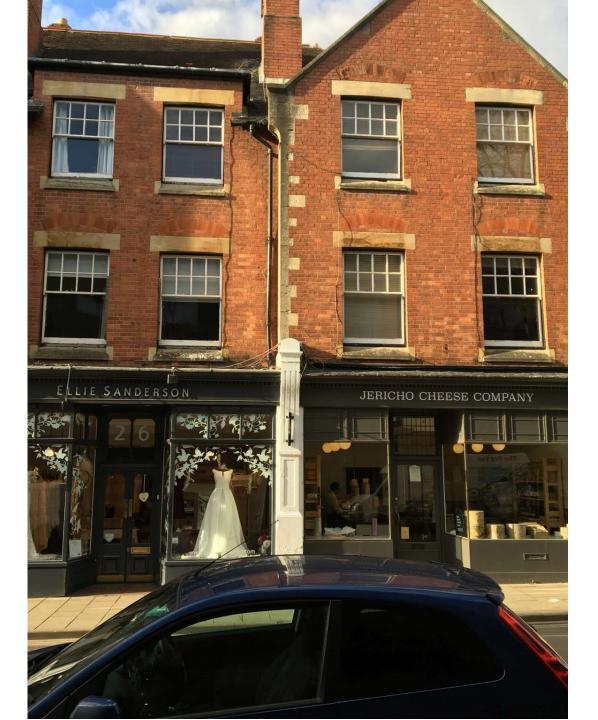

View of Vaughan Building roof terrace with 25-31 Little Clarendon Street beyond

View of rear of 25-31 Little Clarendon Street from rear of Vaughan Building within college grounds. Penrose Building to the left