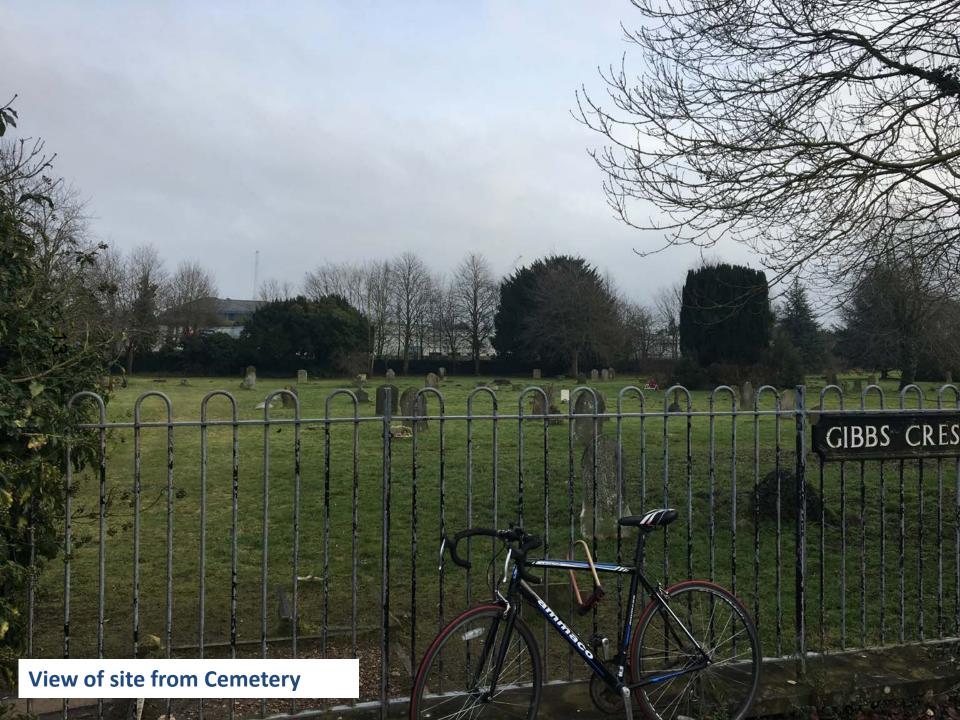

Aerial Image

**View from Osney Lane** 

Existing view from the Cametary taken above the fence

Proposed view from the Cemetery taken above the fence