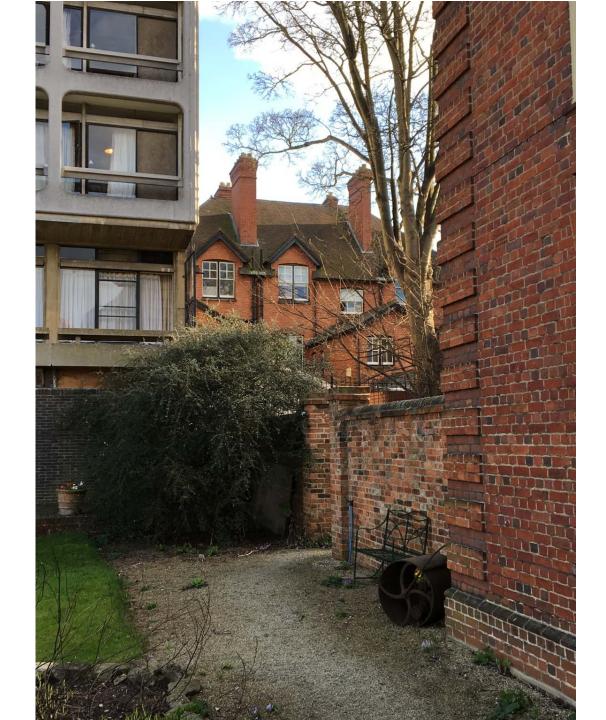

View of Vaughan Building roof terrace with 25-31 Little Clarendon Street beyond

View of rear of 25-31 Little Clarendon Street from rear of Vaughan Building within college grounds. Penrose Building to the left