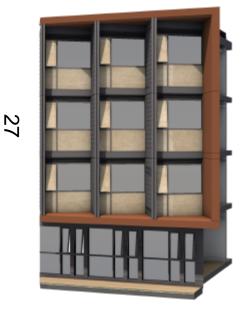

Total
East Elevation
Proposed

Denning No.
13022-OA-B1-322-E-E

Balance
PLANNING

C

Little Clarendon Street

**Proposed Ground Floor Plan - Catherine Hughes Building** 

**Proposed First Floor Plan - Catherine Hughes Building** 