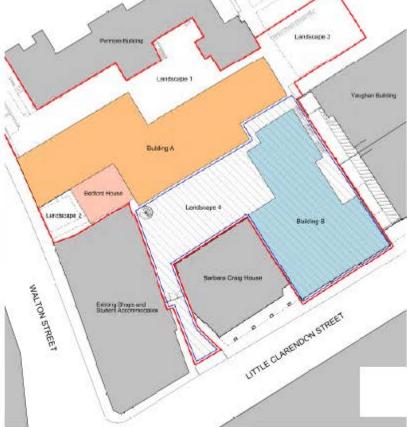

with **Somerville College boundary in** foreground



View of 120-121 Walton Street looking southwards from within Somerville College boundary











View of Vaughan Building roof terrace with 25-31 Little Clarendon Street beyond







View of rear of 25-31 Little Clarendon Street from rear of Vaughan Building within college grounds. Penrose Building to the left





Function: Common Icons

Qas/Student only common rooms

Education/Teaching

Cycle parking (178 covered + 100 new) (07 unecvaried) Total = 375 cycle spaces

15.10.15 PM-update

1500 @ A14 1 1000 @ A5

25-31 Little Clarendon Street

Somerville College Site

13022-OA-B1-105-P-00

PLANNING



OXFORDARCHITECTS

Supply Croft, Hardane Hill, Oxford, GRI 500
Tarrell SPRIN Fried SHILL Workshillerschill



**Proposed Demolitions** 



Phase 2



PLANNING B

13022-OA-B1-107-P-00

Phase sequence

DXFORDARCHITECTS



**Proposed Ground Floor Plan to rear of Shaw Lefevre Building** 

1.100 @ A1 & 1.200 @ A3 from 25-31 Little Clarendon Street

First Floor Plan Proposed

PLANNING

**Proposed First Floor Plan to rear of Shaw Lefevre Building** 



D 2011-9 Familia Read
C 011-9 Table and MMA place
C 011-9 Table and MMA place
E 15:00 Copic addo
A 50:00 Familia
France Drov Desc
France Drov

20.11.16 Plyming laue 1:100 @ A1 & 1 200 @ A3 25-31 Little Clarendon Street Third Floor Plan Proposed Drawing No. 13022-DA-B1-303-P-03 PLANNING Sagley Craft, Alexany Will, Divisor, OX1 58: T Insis cores Finals 20022 Viceo-echago.co

**Proposed Third Floor Plan to rear of Shaw Lefevre Building** 

64



**Proposed Fourth Floor Plan to rear of