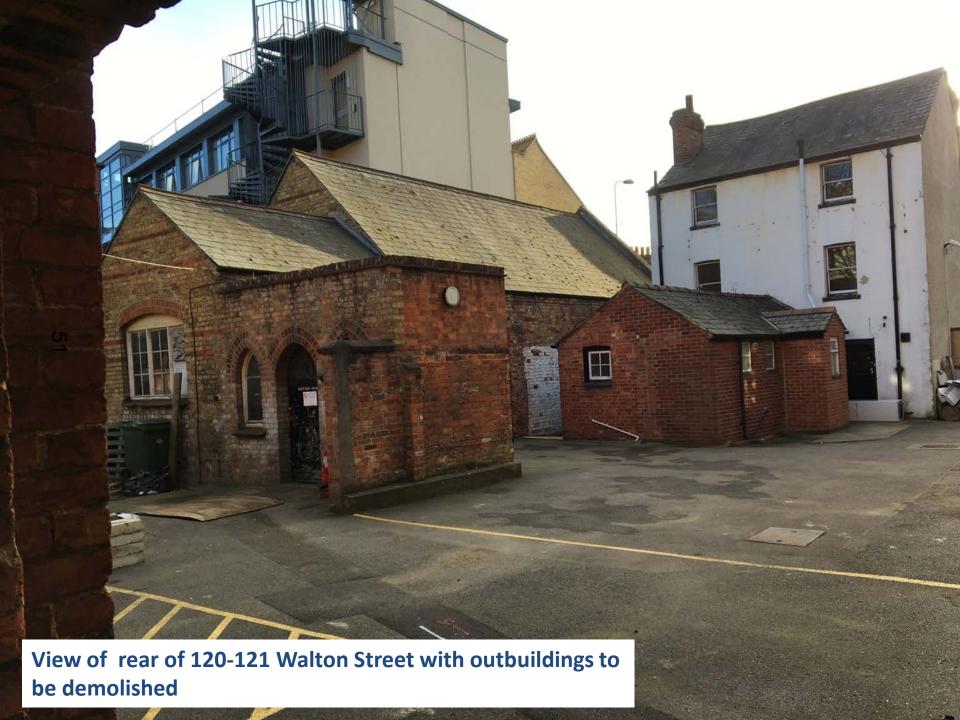

View of 120-121 Walton Street with Somerville College boundary beyond

looking southwards with **Somerville College boundary in** foreground

View of 120-121 Walton Street looking southwards from within Somerville College boundary