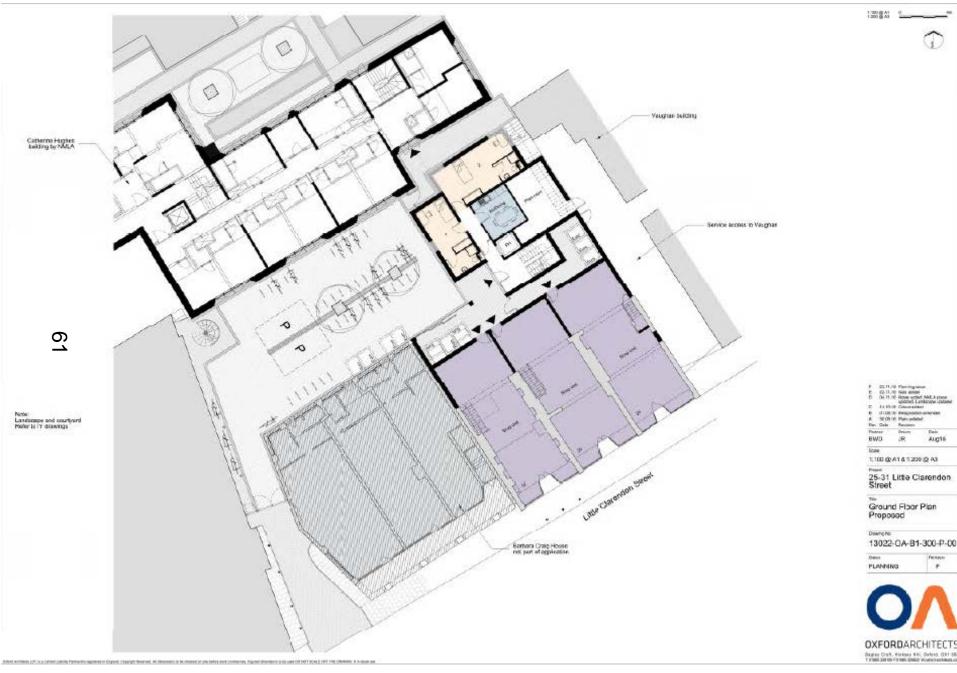

13022-OA-B1-107-P-00

Phase sequence

DXFORDARCHITECTS

**Proposed Ground Floor Plan to rear of Shaw Lefevre Building** 

1.100 @ A1 & 1.200 @ A3 from 25-31 Little Clarendon Street

First Floor Plan Proposed

PLANNING