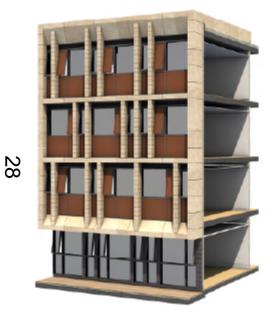

Somerville College Site

13022-OA-B1-105-P-00

PLANNING

OXFORDARCHITECTS

Supply Croft, Hardane Hill, Oxford, GRI 500
Tarrell SPRIN Fried SHILL Workshillerschill

**Proposed Demolitions** 

Phase 2

PLANNING B