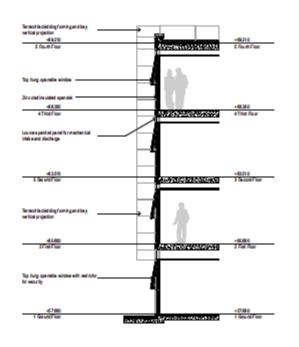

PHE RTUDENT CARTLE GRPORE

PLANNING Urban Design Sections 2

| min (SCG)    | See Second | 10/10/200 |
|--------------|------------|-----------|
| project made | sier m.    | -         |
| SCOX         | P-A-40300  | 00        |
|              |            |           |