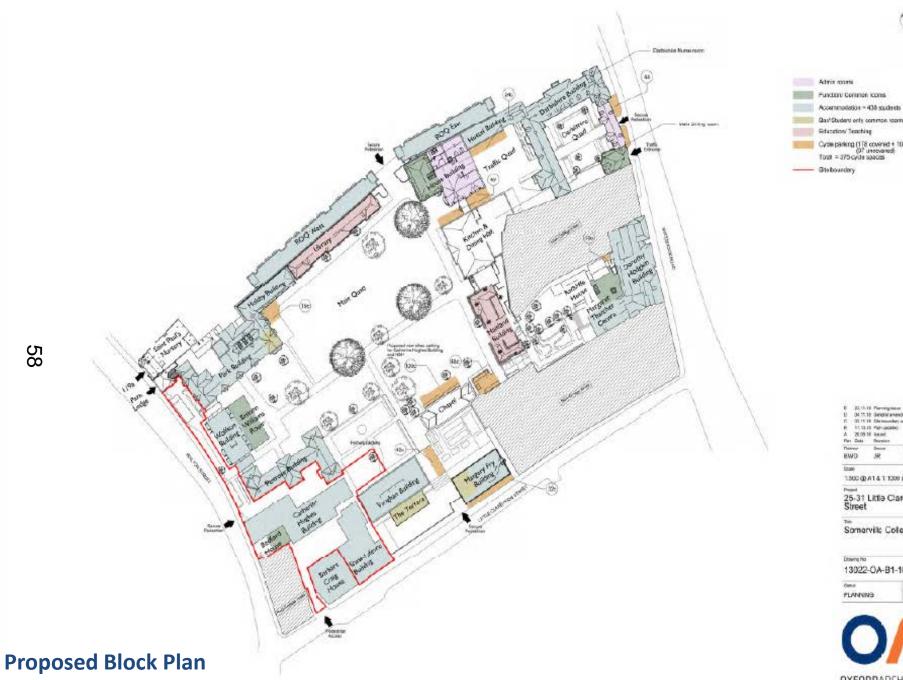

Function: Common Icons

Qas/Student only common rooms

Education/Teaching

Cycle parking (178 covered + 100 new) (07 unecvaried) Total = 375 cycle spaces

15.10.15 PM-update

1500 @ A14 1 1000 @ A5

25-31 Little Clarendon Street