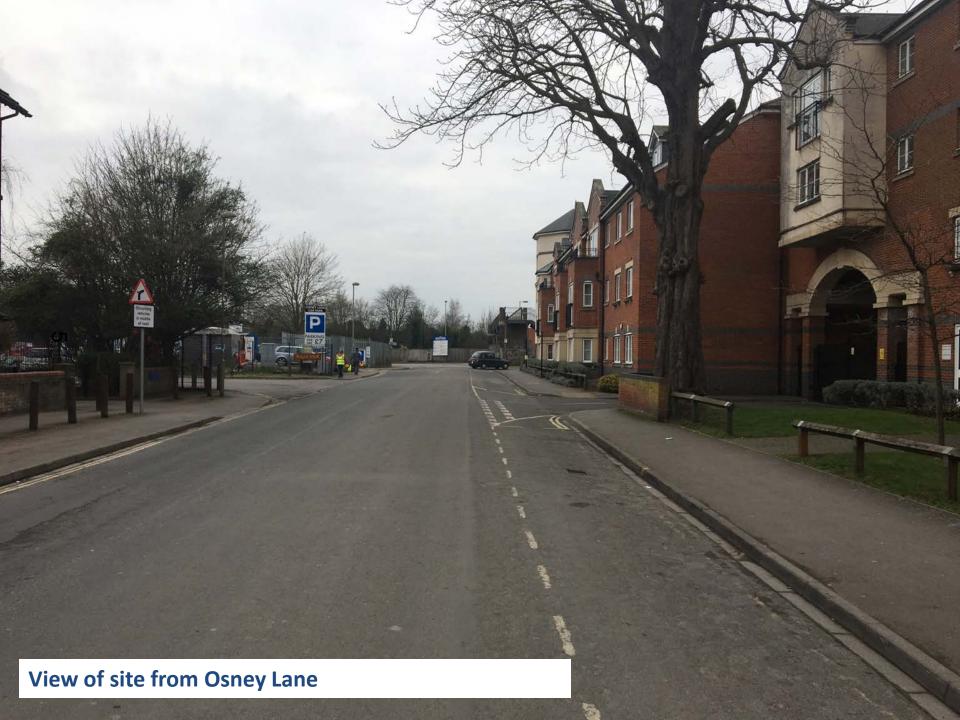

Aerial Image

**View from Osney Lane** 

Existing view from the Cametary taken above the fence

Proposed view from the Cemetery taken above the fence