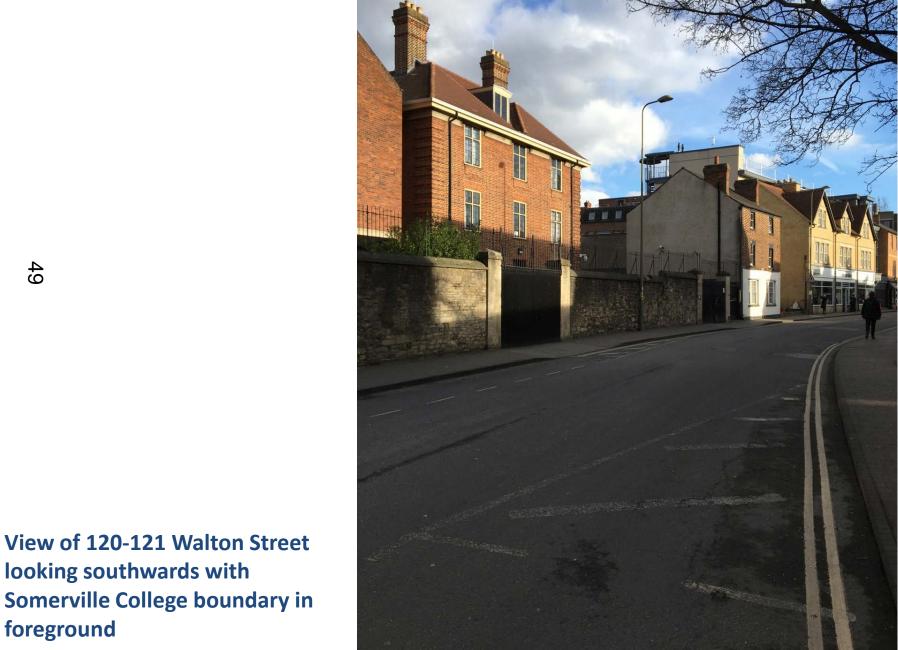

View of 120-121 Walton Street with Somerville College boundary beyond

looking southwards with **Somerville College boundary in** foreground

View of 120-121 Walton Street looking southwards from within Somerville College boundary