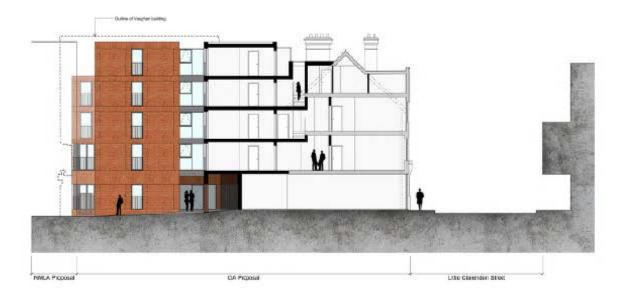

View of Vaughan Building roof terrace with 25-31 Little Clarendon Street beyond

View of rear of 25-31 Little Clarendon Street from rear of Vaughan Building within college grounds. Penrose Building to the left