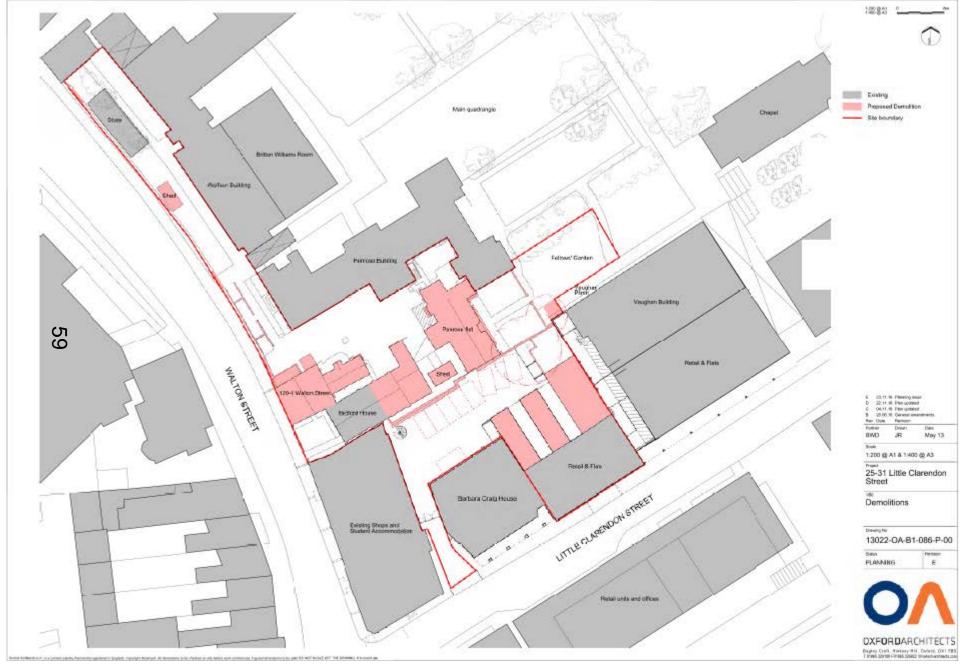

Somerville College Site

13022-OA-B1-105-P-00

PLANNING

OXFORDARCHITECTS

Supply Croft, Hardane Hill, Oxford, GRI 500
Tarrell SPRIN Fried SHILL Workshillerschill

**Proposed Demolitions** 

Phase 2

PLANNING B