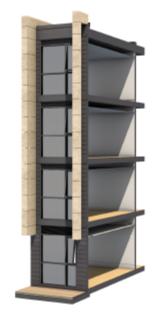

13022-OA-B1-107-P-00

Phase sequence

DXFORDARCHITECTS

**Proposed Ground Floor Plan to rear of Shaw Lefevre Building** 

1.100 @ A1 & 1.200 @ A3 from 25-31 Little Clarendon Street

First Floor Plan Proposed

PLANNING

**Proposed First Floor Plan to rear of Shaw Lefevre Building** 

D 2011-9 Familia Read
C 011-9 Table and MMA place
C 011-9 Table and MMA place
E 15:00 Copic addo
A 50:00 Familia
France Drov Desc
France Drov

**Proposed Third Floor Plan to rear of Shaw Lefevre Building** 

64

**Proposed Fourth Floor Plan to rear of 25-31 Little Clarendon Street** 

**Proposed Roof Plan to rear of Shaw Lefevre Building** 

OA Proposal