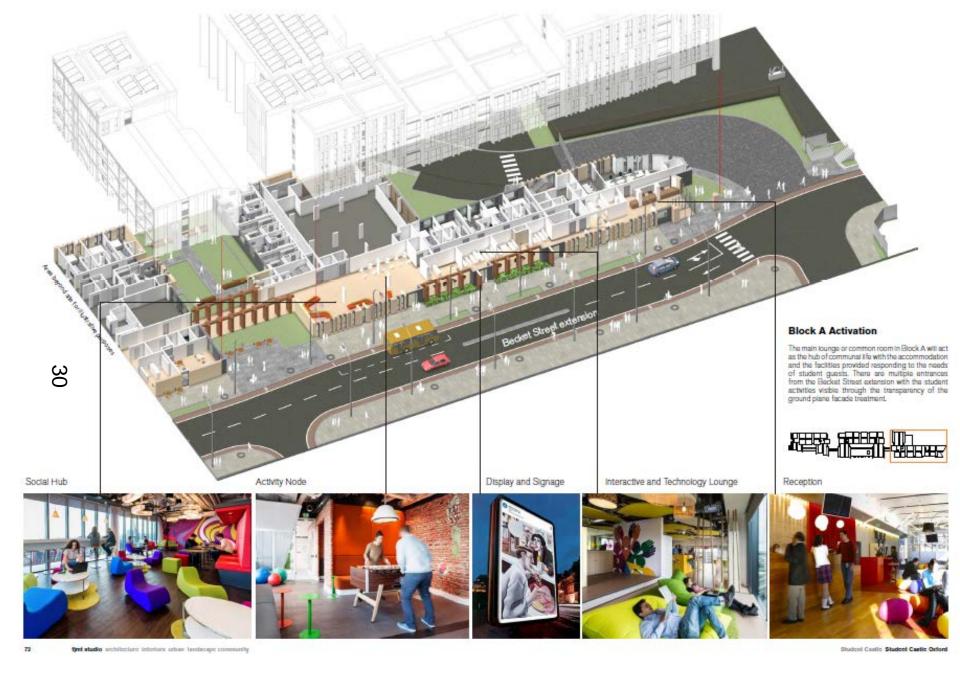

100 | 100 | 100 | 100 | 100 | 100 | 100 | 100 | 100 | 100 | 100 | 100 | 100 | 100























## Statement International Constitution

22







Total advisor before an expenses

STUDIES CASTLE GRPOS GROWN, CK1 118

Proposed Urban Design North an Elevations

and (Octob) Instance
print safe description

**Proposed North and South Elevations through blocks** 











PHE RTUDENT CARTLE GRPORE

PLANNING Urban Design Sections 2

| min (SCG)    | See Second | 10/10/200 |
|--------------|------------|-----------|
| project made | sier m.    | -         |
| SCOX         | P-A-40300  | 00        |
|              |            |           |

fjml









fjml

GROED, OKT THE

unb (SCQ) Instead (V

print of the control of the control









Support





















post













States Castic Ottors Design and access statement design proposal





Aerial Image





**View from Osney Lane** 





Existing view from the Cametary taken above the fence

Proposed view from the Cemetery taken above the fence

## **View from Railway Line**



Existing view from the pedestrian bridge



Proposed view from the pedestrian bridge

## **View from Osney Lane footbridge**





Existing view from the Cemetery taken above the fence

Proposed view from the Cemetery taken above the fence

## **View from Railway Line**



**Future West End Developments** 



**Evolution of building western elevation height and roof line** 



Evolution of building eastern elevation height and roof line



**View from Raleigh Park** 



**View from St Georges Tower** 

This page is intentionally