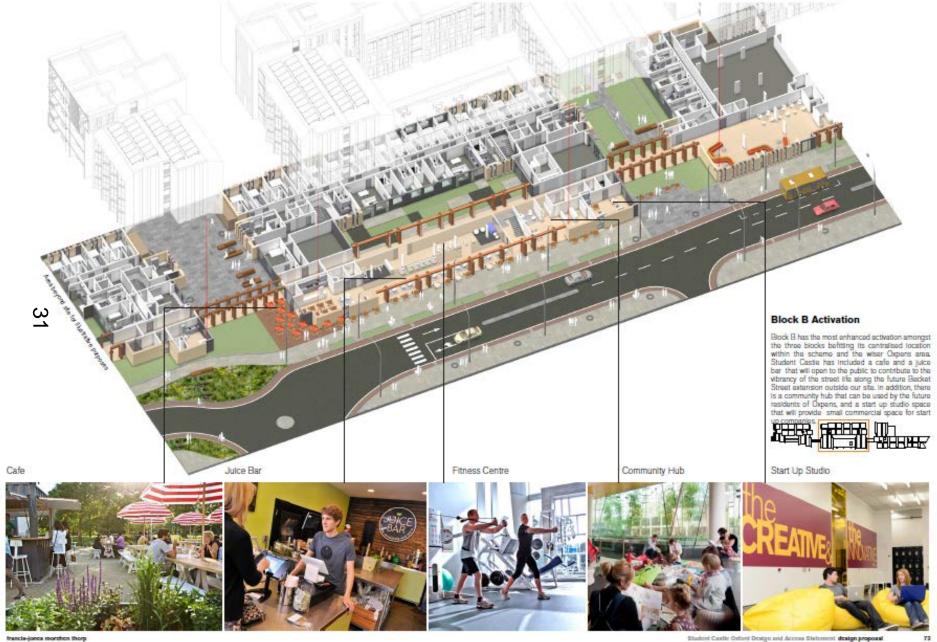

0 | 100 | 100 | 100 | 100 | 100 | 100 | 100 | 100 | 100 | 100 | 100 | 100 | 100























## Statement International Constitution

22







Total advisor before an expenses

STUDIES CASTLE GRPOS GROWN, CK1 118

Proposed Urban Design North an Elevations

and (Octob) Instance
print safe description

**Proposed North and South Elevations through blocks** 











PHE RTUDENT CARTLE GRPORE

PLANNING Urban Design Sections 2

| min (SCG)    | See Second | 10/10/200 |
|--------------|------------|-----------|
| project made | sier m.    | -         |
| SCOX         | P-A-40300  | 00        |
|              |            |           |

fjml









fjml

GROED, OKT THE

unb (SCQ) Instead (V

print of the control of the control









Support





















post













States Castic Ottors Design and access statement design proposal





Aerial Image





**View from Osney Lane** 





Existing view from the Cametary taken above the fence

Proposed view from the Cemetery taken above the fence

## **View from Railway Line**



Existing view from the pedestrian bridge



Proposed view from the pedestrian bridge

## **View from Osney Lane footbridge**





Existing view from the Cemetery taken above the fence

Proposed view from the Cemetery taken above the fence

## **View from Railway Line**



**Future West End Developments** 



**Evolution of building western elevation height and roof line** 



Evolution of building eastern elevation height and roof line



**View from Raleigh Park** 



**View from St Georges Tower** 

This page is intentionally le