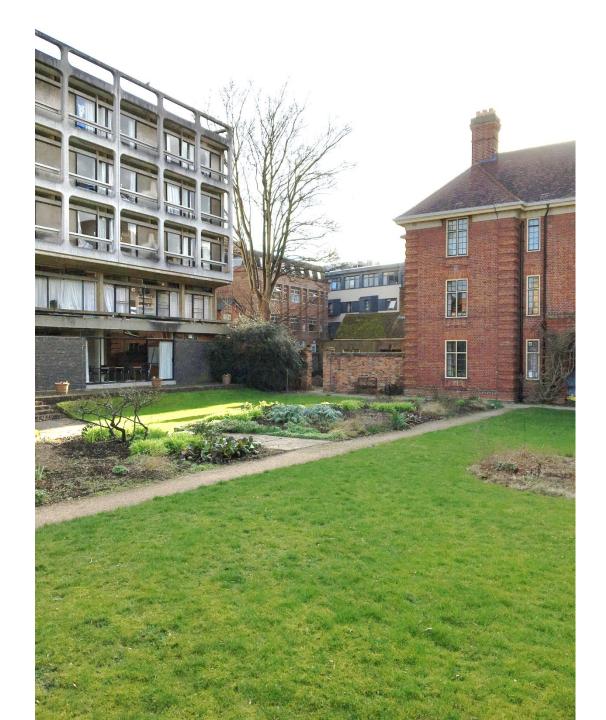

View of Vaughan Building roof terrace with 25-31 Little Clarendon Street beyond

View of rear of 25-31 Little Clarendon Street from rear of Vaughan Building within college grounds. Penrose Building to the left